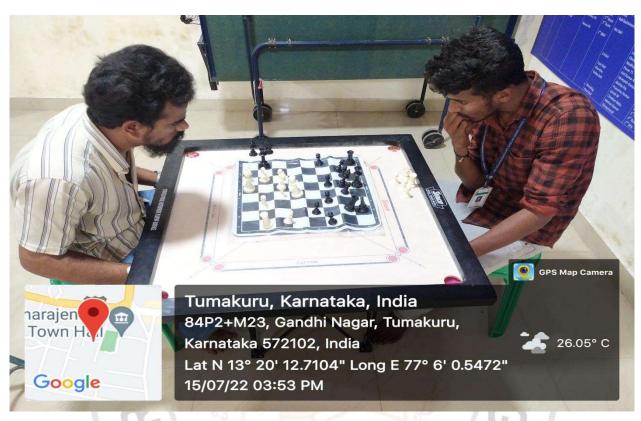

The Following are the events for which selection will be held

- 1. Cross Country
- 2. Table Tennis
- 3. Chess
- 4. Badminton
- 5. Ball Badminton
- 6. Volley Ball
- 7. Throw Ball
- 8. Hand Ball
- 9. Foot Ball
- 10. Hockey
- 11.Net Ball 12.Cricket
- 13.Kho-Kho
- 14. Kabaddi
- 15.Athletics
- 16. Karate
- 17. Wrestling
- 18. Best Physique
- 19. Taekwondo
- 20. Basket Ball