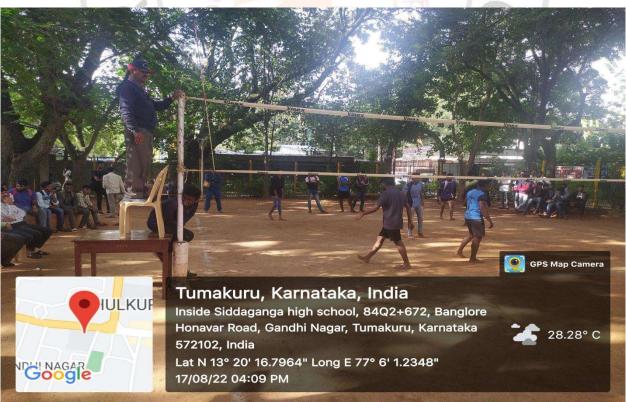

The Following are the events for which selection will be held

- 1. Cross Country
- 2. Table Tennis
- 3. Chess
- 4. Badminton
- 5. Ball Badminton
- 6. Volley Ball
- 7. Throw Ball
- 8. Hand Ball
- 9. Foot Ball
- 10. Hockey
- 11.Net Ball 12.Cricket
- 13.Kho-Kho
- 14. Kabaddi
- 15.Athletics
- 16. Karate
- 17. Wrestling
- 18. Best Physique
- 19. Taekwondo
- 20. Basket Ball