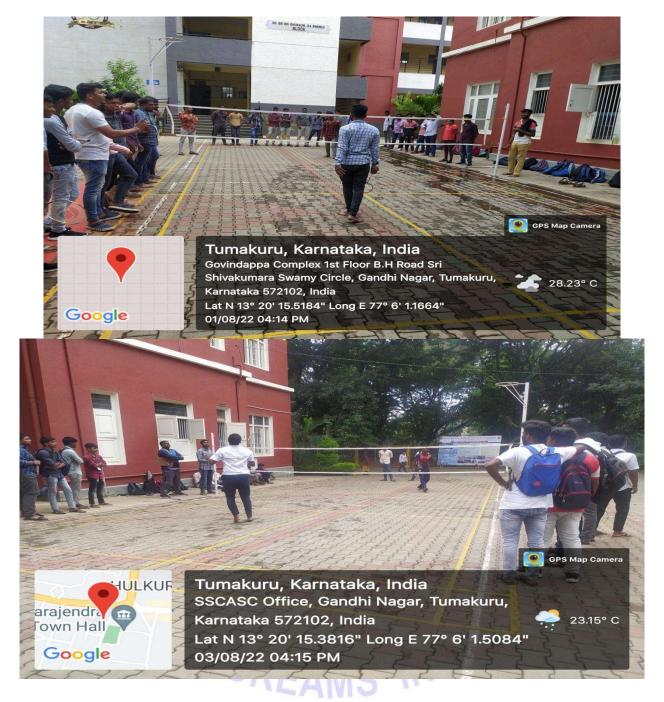

'B++' grade, with CGPA 2.82 by NAAC in 3<sup>rd</sup> Cycle









## SREE SIDDAGANGA COLLEGE OF ARTS, SCIENCE AND COMMERCE

## **Affiliated to Tumkur University**

**B. H. Road, Tumkur - 572102** 

Reaccredited with 'B++' grade, with CGPA 2.82 by NAAC in 3<sup>rd</sup> Cycle

E-mail: <u>principal.sscasc@gmail.com</u> Phone no: <u>0816 2278569</u> Website: <u>www.sscasc.in</u>

Inter class Badminton Tournament 2021-22









## SREE SIDDAGANGA COLLEGE OF ARTS, SCIENCE AND COMMERCE

## **Affiliated to Tumkur University**



Reaccredited with 'B++' grade, with CGPA 2.82 by NAAC in 3<sup>rd</sup> Cycle









## SREE SIDDAGANGA COLLEGE OF ARTS, SCIENCE AND COMMERCE

## **Affiliated to Tumkur University**



Reaccredited with 'B++' grade, with CGPA 2.82 by NAAC in 3<sup>rd</sup> Cycle







## SREE SIDDAGANGA COLLEGE OF ARTS, SCIENCE AND COMMERCE

## **Affiliated to Tumkur University**

**B. H. Road, Tumkur - 572102** 

Reaccredited with 'B++' grade, with CGPA 2.82 by NAAC in 3<sup>rd</sup> Cycle

E-mail: principal.sscasc@gmail.com Phone no: 0816 2278569 Website: www.sscasc.in

Inter class Volley ball tournament for men 2021-22









# SREE SIDDAGANGA COLLEGE OF ARTS, SCIENCE AND COMMERCE

## **Affiliated to Tumkur University**

**B. H. Road, Tumkur - 572102** 

Reaccredited with 'B++,' grade, with CGPA 2.82 by NAAC in 3rd Cycle









# SREE SIDDAGANGA COLLEGE OF ARTS, SCIENCE AND COMMERCE

## **Affiliated to Tumkur University**

**B. H. Road, Tumkur - 572102** 

Reaccredited with 'B'++' grade, with CGPA 2.82 by NAAC in 3<sup>rd</sup> Cycle









# SREE SIDDAGA