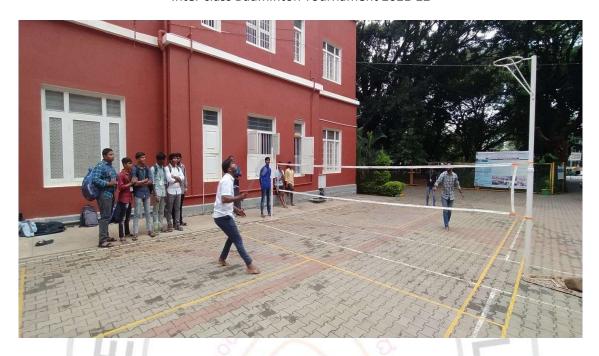

The Following are the events for which selection will be held

- 1. Cross Country
- 2. Table Tennis
- 3. Chess
- 4. Badminton
- 5. Ball Badminton
- 6. Volley Ball
- 7. Throw Ball
- 8. Hand Ball
- 9. Foot Ball
- 10. Hockey
- 11.Net Ball 12.Cricket
- 13.Kho-Kho
- 14. Kabaddi
- 15.Athletics
- 16. Karate
- 17. Wrestling
- 18. Best Physique
- 19. Taekwondo
- 20. Basket Ball