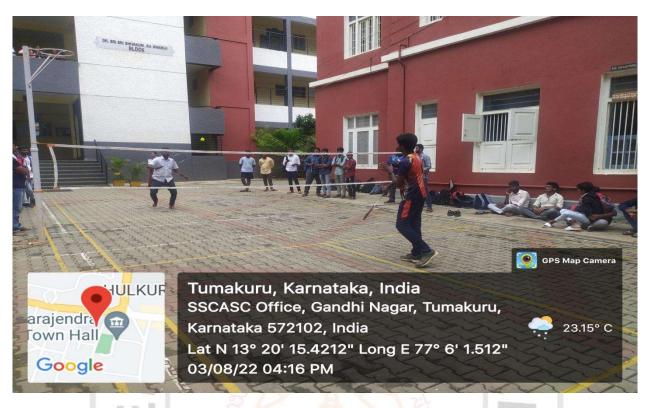

NAAC in 3<sup>rd</sup> Cycle









# SREE SIDDAGANGA COLLEGE OF ARTS, SCIENCE AND COMMERCE

## **Affiliated to Tumkur University**

**B. H. Road, Tumkur - 572102** 

Reaccredited with 'B++' grade, with CGPA 2.82 by NAAC in 3<sup>rd</sup> Cycle









## SREE SIDDAGANGA COLLEGE OF ARTS, SCIENCE AND COMMERCE

## **Affiliated to Tumkur University**

**B. H. Road, Tumkur - 572102** 

Reaccredited with 'B++' grade, with CGPA 2.82 by NAAC in 3<sup>rd</sup> Cycle

E-mail: <u>principal.sscasc@gmail.com</u> Phone no: <u>0816 2278569</u> Website: <u>www.sscasc.in</u>

Inter class Badminton Tournament 2021-22









## SREE SIDDAGANGA COLLEGE OF ARTS, SCIENCE AND COMMERCE

## **Affiliated to Tumkur University**



Reaccredited with 'B++' grade, with CGPA 2.82 by NAAC in 3<sup>rd</sup> Cycle









## SREE SIDDAGANGA COLLEGE OF ARTS, SCIENCE AND COMMERCE

## **Affiliated to Tumkur University**



Reaccredited with 'B++' grade, with CGPA 2.82 by NAAC in 3<sup>rd</sup> Cycle







## SREE SIDDAGANGA COLLEGE OF ARTS, SCIENCE AND COMMERCE

## **Affiliated to Tumkur University**

**B. H. Road, Tumkur - 572102** 

Reaccredited with 'B++' grade, with CGPA 2.82 by NAAC in 3<sup>rd</sup> Cycle

E-mail: principal.sscasc@gmail.com Phone no: 0816 2278569 Website: www.sscasc.in

Inter class Volley ball tournament for men 2021-22









# SREE SIDDAGANGA COLLEGE OF ARTS, SCIENCE AND COMMERCE

## **Affiliated to Tumkur University**

**B. H. Road, Tumkur - 572102** 

Reaccredited with 'B++,' grade, with CGPA 2.82 by NAAC in 3rd Cycle









# SREE SIDDAGANGA COLLEGE OF ARTS, SCIENCE AND