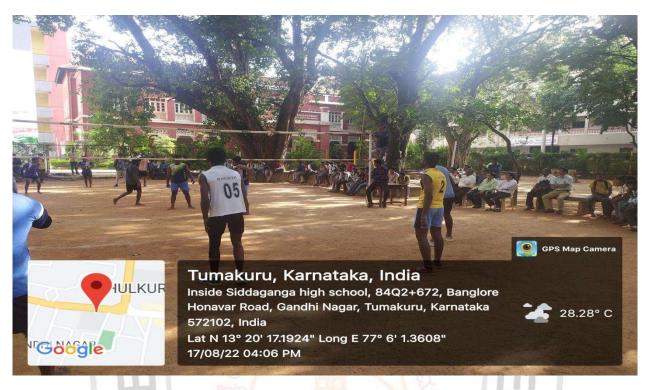

The Following are the events for which selection will be held

- 1. Cross Country
- 2. Table Tennis
- 3. Chess
- 4. Badminton
- 5. Ball Badminton
- 6. Volley Ball
- 7. Throw Ball
- 8. Hand Ball
- 9. Foot Ball
- 10. Hockey
- 11.Net Ball 12.Cricket
- 13.Kho-Kho
- 14. Kabaddi
- 15.Athletics
- 16. Karate
- 17. Wrestling
- 18. Best Physique
- 19. Taekwondo
- 20. Basket Ball