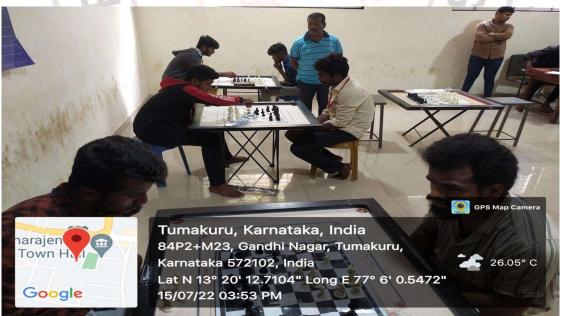

The Following are the events for which selection will be held

- 1. Cross Country
- 2. Table Tennis
- 3. Chess
- 4. Badminton
- 5. Ball Badminton
- 6. Volley Ball
- 7. Throw Ball
- 8. Hand Ball
- 9. Foot Ball
- 10. Hockey
- 11.Net Ball 12.Cricket
- 13.Kho-Kho
- 14. Kabaddi
- 15.Athletics
- 16. Karate
- 17. Wrestling
- 18. Best Physique
- 19. Taekwondo
- 20. Basket Ball