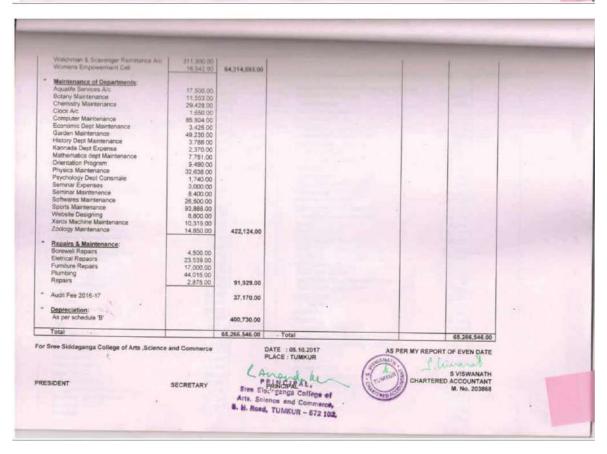

e<br>General Account<br>Books grant B.T. Students | 154,807.00<br>356,355.00<br>3,600.00           | 514,762.00        | Closing Balances;<br>As per Schedule 'H'                               | 8.123.118.00                                     |
| Total                                                                           |                                                | 14,565,569.00     | Total                                                                  | 14,565,569.00                                    |
| For Sree Siddaganga College of Arts ,So                                         | secretary                                      | Aria Sec          | DATE : 05.10.2017<br>PLACE : TUMKUR                                    | S VISWANATH<br>FERED ACCOUNTANT<br>M. No. 203868 |



|                                                                                                                                                                            | Rs Ps AMOUNT |                             | 50.898.00 | 53,300,00     | 57.300.00                | 38.441.00                  | 204 190.00   | 173,785.00       | 97,555.00            | 515,020.00        | 400.00        | 1,500.00             | 331 340 00            | 108 440 00         | 47 400 00                    | 22,200.00    | 16,200.00 | 63,000,00 | 99,424.00       | 74.040.00              | 00.100      | 10,000,00                | 2769.00                       | 5,000.00 3,010,763.00 |            | 3,907,397.00      | 52 702 041 00