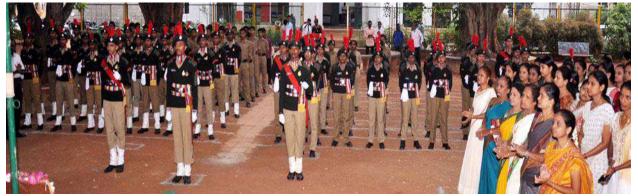

### **Research, Innovations and Extension:**

SSCASC, Tumakuru has a Research Centre. Several measures have been taken to promote research culture among both staff and students. Research Committee promotes research oriented works. The post accreditation period also witnessed a rise in paper presentations and publications in peer reviewed journals. Consultancy activities are also in practice. Four NSS units, two NCC companies and Red Cross Society are conducting extension activities effectively like blood donation, community services, eco-awareness workshop etc. The NCC Unit of the College won the much coveted award for the Best NCC Company for three consecutive years in the Republic parade. College has collaboration with CPR environmental education centre, Rotary blood bank, and Karnataka Rajya Vignana Parishath and Pollution control board to carry out extension activities