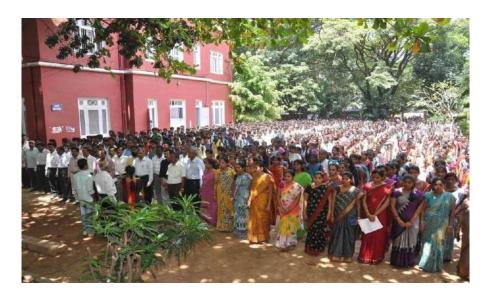

### **Research, Innovations and Extension:**

SSCASC, Tumakuru has a Research Centre. Several measures have been taken to promote research culture among both staff and students. Research Committee promotes research oriented works. The post accreditation period also witnessed a rise in paper presentations and publications in peer reviewed journals. Consultancy activities are also in practice. Four NSS units, two NCC companies and Red Cross Society are conducting extension activities effectively like blood donation, community services, eco-awareness workshop etc. The NCC Unit of the College won the much coveted award for the Best NCC Company for three consecutive years in the Republic parade. College has collaboration with CPR environmental education centre, Rotary blood bank, and Karnataka Rajya Vignana Parishath and Pollution control board to carry out extension activities