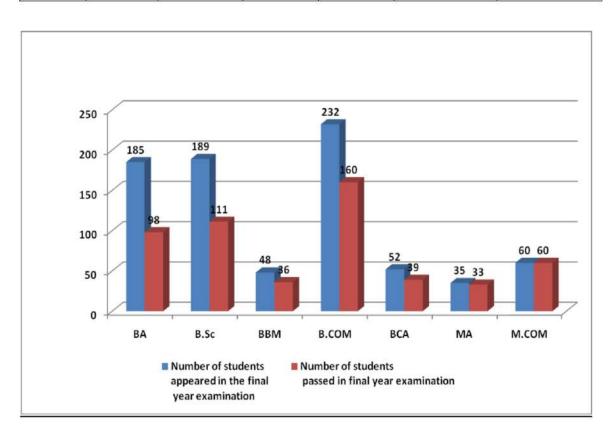

| 160                                                             |
|         |                 | BCA             |                                          | BCA             | 52                                                        | 39                                                              |
|         |                 | MA              |                                          | MA              | 35                                                        | 33                                                              |
|         |                 | M.COM           |                                          | M.COM           | 60                                                        | 60                                                              |



| Year    | Program<br>Code | Program<br>Name | Program<br>code | Program<br>name | Number of students appeared in the final year examination | Number of<br>students<br>passed in final<br>year<br>examination |
|---------|-----------------|-----------------|-----------------|-----------------|-----------------------------------------------------------|-----------------------------------------------------------------|
|         |                 | B.A             |                 | BA              | 208                                                       | 139                                                             |
|         |                 | B.SC            |                 | B.Sc            | 153                                                       | 104