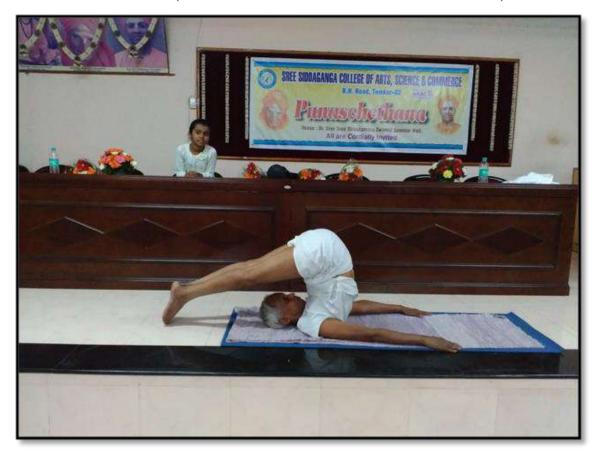

The Time table Committee prepares the general Time Table for the entire College, based on which the Departments prepare Time Table for individual teachers. The Heads of the various Departments prepare a work schedule that lists the various academic and extra academic activities of the Department and the names of the faculty in charge. Departmental staff meetings discuss the portions to be covered before each internal examination. The Management ensures uninterrupted execution of the teaching learning process and provides all support that includes infrastructure and professional upgrading and filling of staff vacancies in time for effective transaction of curriculum. The beginning of the academic year starts with **Punaschethana**—an in house orientation programme for faculties and also to the freshers.