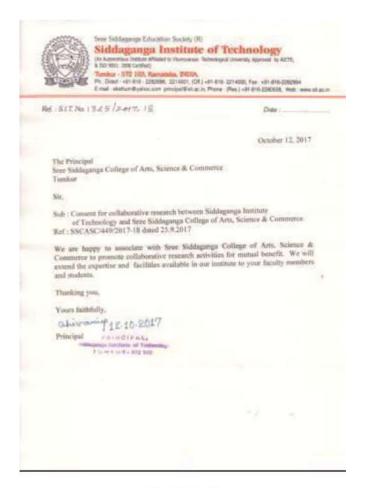

ಶ್ರೀ ಸಿದ್ದಗಂಗಾ ಕಲಾ, ವಿಜ್ಞಾನ ಮತ್ತು ವಾಣಿಜ್ಯ ಕಾಲೇಜು, ಬಿ.ಹೆಚ್. ರಸ್ತೆ, ತುಮಕೂರು-2.

S.S.C.A.S.C.1693/2017-18

Date: 21-12-17

The Director
National Assessment and Accreditation Council
P.B.No -1075
Nagarbhavi
Bengaluru-560072. Karnataka.

Respected Sir,

Greetings from Sree Siddaganga College of Arts, Science and Commerce, Tumakuru.

Sub: Uploading of SSR report for Re-Accreditation- 3rd Cycle

Ref: Acceptance of IIQA on 09/12/2017

It is a pleasure to inform you that the SSR report for 3 <sup>rd</sup> Cycle of reaccreditation is uploaded in the NAAC Website today 21<sup>st</sup> December 2017.

The report showcases the activities, achievements and functioning of the college during the Post accreditation period. In keeping with the stipulations of NAAC, we have provided only few Events / activities. These will be presented for verification to the Peer Team during the onsite visit. We look forward to hearing from you soon and eagerly await further information regarding the Peer Team visit.

We are also enclosing the SSR registration fee for Rs.109150/-(DD).

Thanking you,

Yours Truly.

ENCLOSURE: 1.DD for Rs.109150/-

2. SSR uploaded status.

PRINCIPAL
Sree Siddaganga College
of Arts, Science and Commerce.
B.H. Road, TUMKUR-572 102.