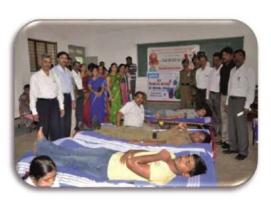

### **Research, Innovations and Extension:**

SSCASC, Tumakuru has a Research Centre. Several measures have been taken to promote research culture among both staff and students. Research Committee promotes research oriented works. The post accreditation period also witnessed a rise in paper presentations and publications in peer reviewed journals. Consultancy activities are also in practice. Four NSS units, two NCC companies and Red Cross Society are conducting extension activities effectively like blood donation, community services, eco-awareness workshop etc. The NCC Unit of the College won the much coveted award for the Best NCC Company for three consecutive years in the Republic parade. College has collaboration with CPR environmental education centre, Rotary blood bank, and Karnataka Rajya Vignana Parishath and Pollution control board to carry out extension activities