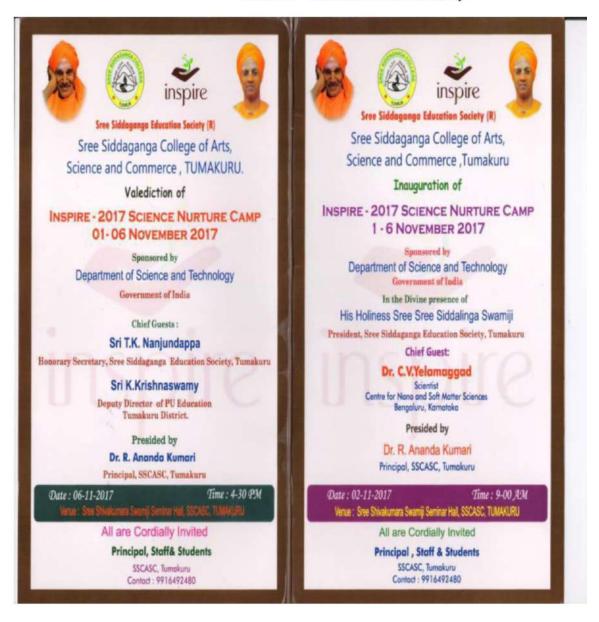

ts with the resource persons during the Panel discussion. The students got a chance to walk around the College premises in the pleasant evening weather and talk to the resource person freely during the walk, ask questions and clarify their doubts.

Pure Science, its scope and avenues in the research aspect in fact was an eye opener for the student participants. The host team of the Science Nurture Camp felt that students were overwhelmed to know things in the subjects beyond their class syllabus. The eminent Scientists of the camp coming

from IISc, IIT, ISRO, JNCASR, Ink and Think Science Foundation, were a symbol of motivation to the young students who wanted to pursue their studies in pure Science.

Dr.R.Ananda Kumari Principal & Program Coordinator INSPIRE – 2016 Science Nurture Camp



|                        |                                                                                                                                                                                 |                               | day Registration 4.00 ar Railway Station, Tumak                                                                                                                                                                                            |                       | .00PM Present                                                                                                                                                                                                         | otlan about the