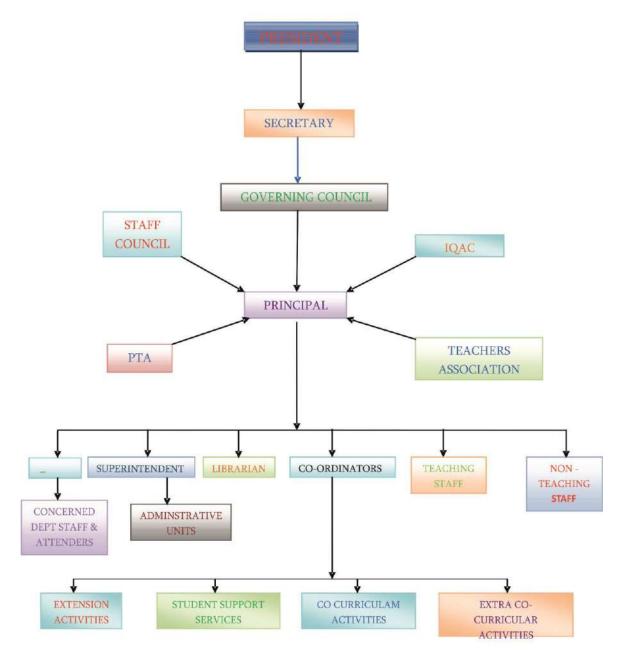

### Governance, Leadership and Management:

The College has well defined institutional Vision, Mission and Perspective plan. Karnataka Rathna His Holiness Dr.Sree, Sree Shivakumara Swamiji, the Revered Founder President of our institution is a guiding force to achieve the goals. The governing council, IQAC, Staff council and various committees like Admission committee, Finance and planning committee, Library and information committee, cultural committee, sports committee, Test and Examination committee, Infrastructure committee, NSS and NCC advisory Committee, Career Guidance and Placement Cell, coordinate with the academic and administrative planning and the effective implementation. They asses adequate staff requirements and recruit them.