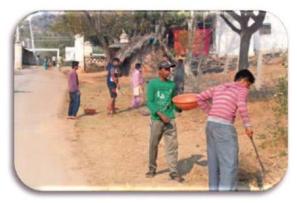

### **Research, Innovations and Extension:**

SSCASC, Tumakuru has a Research Centre. Several measures have been taken to promote research culture among both staff and students. Research Committee promotes research oriented works. The post accreditation period also witnessed a rise in paper presentations and publications in peer reviewed journals. Consultancy activities are also in practice. Four NSS units, two NCC companies and Red Cross Society are conducting extension activities effectively like blood donation, community services, eco-awareness workshop etc. The NCC Unit of the College won the much coveted award for the Best NCC Company for three consecutive years in the Republic parade. College has collaboration with CPR environmental education centre, Rotary blood bank, and Karnataka Rajya Vignana Parishath and Pollution control board to carry out extension activities

### **Institutional Values and Best Practices:**

Quality enhancement is possible only when the Institution adapts itself to emerging trends in Higher education and to its ecosystem. Best Practices are introduced as a response to eco-friendly initiatives such as Green Campus- Clean Campus, Energy Conservation, Rain Water Harvesting unit, and Use of LED bulbs, Waste Management, Health and Hygiene etc. Students are made aware of the ways of conserving energy by inculcating in them environmental ethics like switching off fans, lights and other electric appliances after use. Students are encouraged to make use of the public transport facility. Effort is made to make the campus plastic free. E-waste management is carried out by a company called E-Parisara. The campus is a totally de-plasticized zone. The NSS and NCC volunteers make it a point to pick and dispose every bit of waste from the campus. Swachh Bharat Abhiyaan and International Yoga Day are incorporated in the innovative practices.