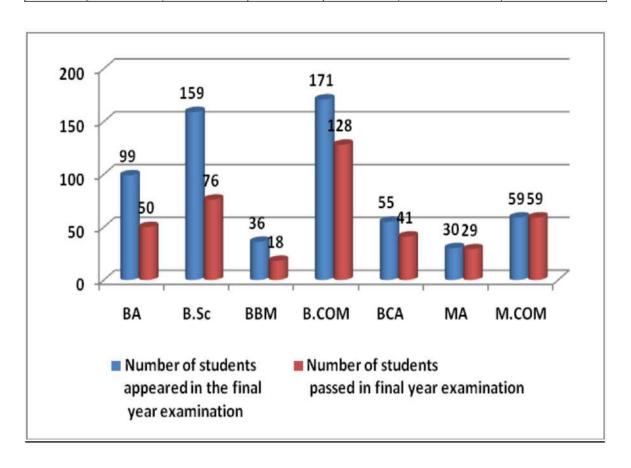

|                 | B.COM           | 171                                                       | 128                                                             |
|         |                 | BCA             |                 | BCA             | 55                                                        | 41                                                              |
|         |                 | MA              |                 | MA              | 30                                                        | 29                                                              |
|         |                 | M.COM           |                 | M.COM           | 59                                                        | 59                                                              |



| Year    | Program<br>Code | Program<br>Name | Program<br>code | Program<br>name | Number of students appeared in the final year examination | Number of<br>students<br>passed in final<br>year<br>examination |
|---------|-----------------|-----------------|-----------------|-----------------|-----------------------------------------------------------|-----------------------------------------------------------------|
| d.      |                 | B.A             |                 | BA              | 58                                                        | 32                                                              |
|         |                 | B.SC            |                 | B.Sc            | 133                                                       | 81