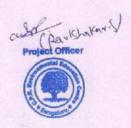

### **Research, Innovations and Extension:**

SSCASC, Tumakuru has a Research Centre. Several measures have been taken to promote research culture among both staff and students. Research Committee promotes research oriented works. The post accreditation period also witnessed a rise in paper presentations and publications in peer reviewed journals. Consultancy activities are also in practice. Four NSS units, two NCC companies and Red Cross Society are conducting extension activities effectively like blood donation, community services, eco-awareness workshop etc. The NCC Unit of the College won the much coveted award for the Best NCC Company for three consecutive years in the Republic parade. College has collaboration with CPR environmental education centre, Rotary blood bank, and Karnataka Rajya Vignana Parishath and Pollution control board to carry out extension activities