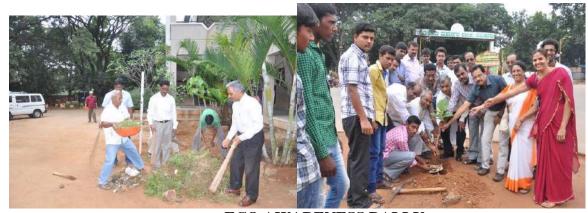

ampus are kept clean and plastic free and the NSS volunteers make it a point to pick and dispose every bit of plastic waste from the campus. Waste bins are provided in all rooms and various convenient spots in the campus to facilitate waste disposal. Students are encouraged to make use of the of the public transport facility as the college is situated just 500 meters away from City Bus stand and Tumakuru Railway station. The secretary of the institution, teaching, non-teaching staff, NCC and NSS students are actively participating in Swachha Bharath Abhiyan on the last Saturday of every month.

| File Description           | Document      |
|----------------------------|---------------|
| Any additional information | View Document |

### **GREEN PRACTICES**



**SWACHH BHARATH ABHIYAN** 



ECO AWARENESS RALLY

| Internal and the property of the proper

7.1.8 Average percentage expenditure on green initiatives and waste management excluding salary component during the last five years

Answer: 1.17

| Year      | Budget<br>allocated for<br>green initiatives | Expenditure on green initiatives and waste management excluding salary component | Annual expenditure excluding salary component of the institution |
|-----------|----------------------------------------------|----------------------------------------------------------------------------------|------------------------------------------------------------------|
| 2012-2013 | 40000                                        | 19400                                                                            | 61000