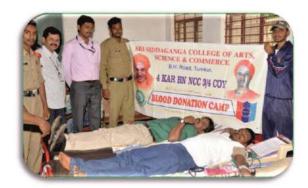

### **Research, Innovations and Extension:**

SSCASC, Tumakuru has a Research Centre. Several measures have been taken to promote research culture among both staff and students. Research Committee promotes research oriented works. The post accreditation period also witnessed a rise in paper presentations and publications in peer reviewed journals. Consultancy activities are also in practice. Four NSS units, two NCC companies and Red Cross Society are conducting extension activities effectively like blood donation, community services, eco-awareness workshop etc. The NCC Unit of the College won the much coveted award for the Best NCC Company for three consecutive years in the Republic parade. College has collaboration with CPR environmental education centre, Rotary blood bank, and Karnataka Rajya Vignana Parishath and Pollution control board to carry out extension activities