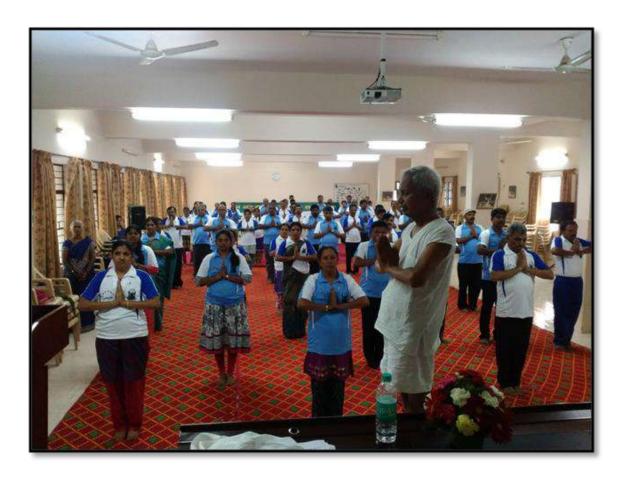

The Time table Committee prepares the general Time Table for the entire College, based on which the Departments prepare Time Table for individual teachers. The Heads of the various Departments prepare a work schedule that lists the various academic and extra academic activities of the Department and the names of the faculty in charge. Departmental staff meetings discuss the portions to be covered before each internal examination. The Management ensures uninterrupted execution of the teaching learning process and provides all support that includes infrastructure and professional upgrading and filling of staff vacancies in time for effective transaction of curriculum. The beginning of the academic year starts with **Punaschethana**—an in house orientation programme for faculties and also to the freshers.