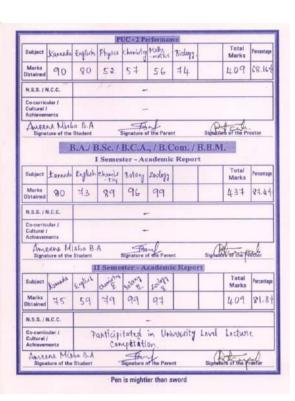

| Document      |  |
|----------------------------|---------------|--|
| Any additional information | View Document |  |

SREE SIDDAGANGA COLLEGE OF ARTS, SCIENCE & COMMERCE (Affiliated to Turnkur University) B.H. Road, TUMKUR - 572 102. Ph.: (Off) 0816 - 2278569 ಶ್ರೀ ಸಿದ್ದೆಗಂಗಾ ಕಲಾ, ವಿಜ್ಞಾನ ಮತ್ತು ವಾಣಿಜ್ಯ ಕಾಲೇಜು, ಬಿ.ಹೆಚ್. ರಸ್ತೆ, ತುಮಕೂರು - 2. Motto: Work is worship VISION To train our youth in a high ademic environment imbibing great value which enable them to become self reliant, purposeful and useful citizens of the world. REG. NUMBER AMEENA MISBA B.A Course/Combination: BSC [CBZ]
Fathers Name Aslamulla Shartief MAN CO ABOUL BASTTH , MOOR MANZIL, Near BSNL quarters MARLURU, Kunigal swad TUMKUR-05 TOL NO / MONTE: 9916582488 smoot americanista 96@g mail.com ವಿದ್ಯಾನ್ ಸರ್ವತ, ಪೂಜ್ವತೆ:







## 6.5.3 Average number of quality initiatives by IQAC for promoting quality culture per year

Answer: 14

| Year    | Name of quality initiative by IQAC                                                                                                                                                                                                                                                                                 | Date of conducting activity | Duration<br>(from –<br>to) | Number of participants |
|---------|-------------------------------------------------------------------------------------------------------------------------------------------------------------------------------------------------------------------------------------------------------------------------------