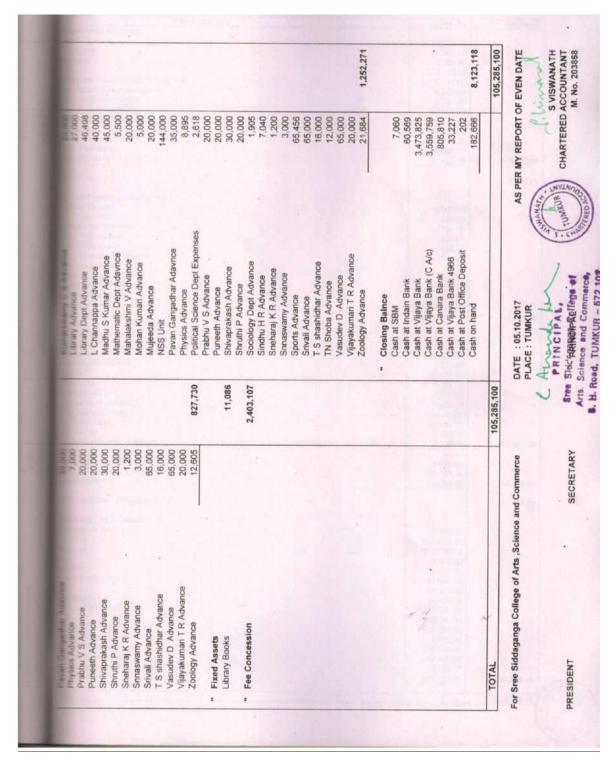

| Auditors fee | Bank charges | Building Charges | College Day Expenses    | Sultural Activity  | Jollege Locks   | Consultation charges | Contingency | Detricity Charges       | Imployees Contribution to PF | Festival      | Founders Day         | DAC                        | D Card                    | IDCE Salary Avc | KPSC Exam College Rent | Library Fee        | Magazine                       | Management Contribution to PF | Management Contribution to ESIC | Meeting Expenses        | Others Fee     | PG Course Maintenance | PG Course Refund A/c              | Postal   | Printing & Stationery | Prospectus    | Punaschethan Karya Krama | Property Tax           | Reading Room  | Salary Management | Felephone Charges                          | Travelling Expenses          |



4.4.2 There are established systems and procedures for maintaining and utilizing physical, academic and support facilities - laboratory, library, sports complex, computers, classrooms etc.

#### Answer:

The Institution has an effective mechanism for maintenance and upkeep of the facilities, infrastructure, and equipment. It has both permanent and temporary staff to do the maintenance work regularly. The Institution is outsourcing workers from

different categories like electrician, attender, sweeper, watchman, mason, gardener, carpenter, plumber etc. The Management is paying salary for them. The Local Management Committee and the Education Committee looks into the need appraisal and fund allocation for maintenance. The maintenance of computers is undertaken by the agency that provided t