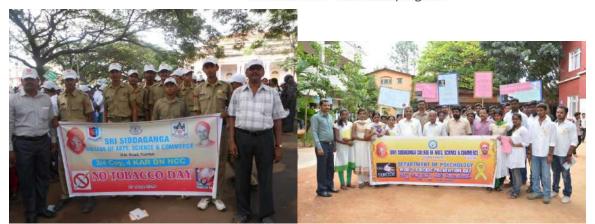

### **Research, Innovations and Extension:**

SSCASC, Tumakuru has a Research Centre. Several measures have been taken to promote research culture among both staff and students. Research Committee promotes research oriented works. The post accreditation period also witnessed a rise in paper presentations and publications in peer reviewed journals. Consultancy activities are also in practice. Four NSS units, two NCC companies and Red Cross Society are conducting extension activities effectively like blood donation, community services, eco-awareness workshop etc. The NCC Unit of the College won the much coveted award for the Best NCC Company for three consecutive years in the Republic parade. College has collaboration with CPR environmental education centre, Rotary blood bank, and Karnataka Rajya Vignana Parishath and Pollution control board to carry out extension activities