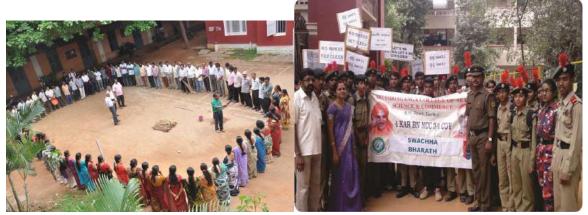

nsure that the classrooms and campus are kept clean and plastic free and the NSS volunteers make it a point to pick and dispose every bit of plastic waste from the campus. Waste bins are provided in all rooms and various convenient spots in the campus to facilitate waste disposal. Students are encouraged to make use of the of the public transport facility as the college is situated just 500 meters away from City Bus stand and Tumakuru Railway station. The secretary of the institution, teaching, non-teaching staff, NCC and NSS students are actively participating in Swachha Bharath Abhiyan on the last Saturday of every month.

| File Description           | Document      |
|----------------------------|---------------|
| Any additional information | View Document |

### **GREEN PRACTICES**



**SWACHH BHARATH ABHIYAN** 



ECO AWARENESS RALLY

| Internal and the property of the proper

7.1.8 Average percentage expenditure on green initiatives and waste management excluding salary component during the last five years

Answer: 1.17

| Year      | Budget<br>allocated for<br>green initiatives | Expenditure on green initiatives and waste management excluding salary component | Annual expenditure excluding salary component of the institution |
|-----------|----------------------------------------------|----------------------------------------------------------------------------------|------------------------------------------------------------------|
| 2012-2013 | 40000                                        | 19400