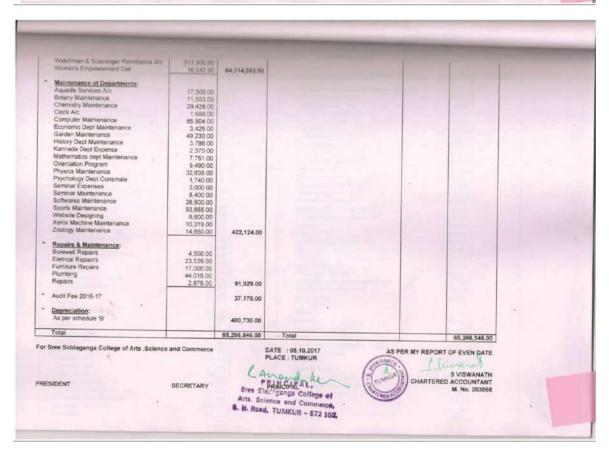

<br>Books grant B.T. Students                          | 356,355.00<br>3,600.00                         | 514,762.00                              | Closing Balances:<br>As per Schedule "H"               | 8,123,118.00                                    |
| Total                                                                 |                                                | 14,565,569.00                           | Total                                                  | 14,565,569.00                                   |
| For Sree Siddaganga College of Arts ,Sc<br>PRESIDENT                  | SECRETARY                                      | Atta Sei                                | DATE: 05.10.2017<br>PLACE: TUMKUR                      | S VISWANATH<br>ERED ACCOUNTANT<br>M. No. 203868 |





# SREE SIDDAGANGA COLLEGE OF ARTS, SCIENCE AND COMMERCE Near Town Hall Circle, B.H. Road, Turnkur - 572102

| PS AMOUNI   |                           | 00                     | 00                  | 8                        | 00                           | 8            | . 00         | 00               | 8                       | 00                 | 00              | 00                   | 8           | 00                      | 8                            | 00            | 00                   | 00                         | 00                        | 00              | 00                     | 90                 | 00                             | 00                            |                                 | 3,010,763.00            | 3 907 397 00   |                       | 52,70