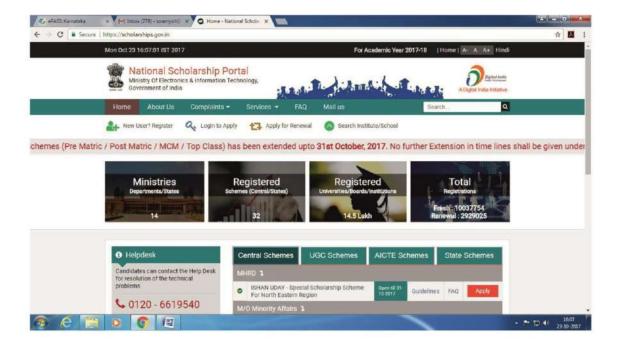

Tally - Admin AARGEES Soft ware, # 201, Pacific Sapphire Apartment, Prabhat colony, Vidya Nagar, Hubli.Veeru uppin Mobile 9880766013        | 2010                   |

| Student Admission and Support | AARGEES Soft ware, # 201,<br>Pacific Sapphire Apartment,<br>Prabhat colony, Vidya Nagar,<br>Hubli.Veeru uppin Mobile<br>9880766013 |      |
|-------------------------------|------------------------------------------------------------------------------------------------------------------------------------|------|
| Examination                   | Tie up with Tumkur unversity                                                                                                       | 2012 |



Tally Software



Admission Software of SSCASC



**Examination Portal of SSCASC** 



Scholarship Portal



National Scholarship Portal



Infilibnet Software

## 6.2.4 Effectiveness of various bodies/cells/committees is evident through minutes of meetings and implementation of their resolutions

### Answer:

A hierarchical organizational structure facilitates the delegation of duties and responsibilities that are directed towards the achievement of organizational aim. The Board of Management, the apex authority at the top of the hierarchy, lays out

the Institutional policy, provides the infrastructure affordable and available, and in consultation with the Governing Council and the Education Committee, mobilizes human resources according to the specifications of the State and University. Their periodical meetings review the implementation of the action plan and take measures to overcome any o