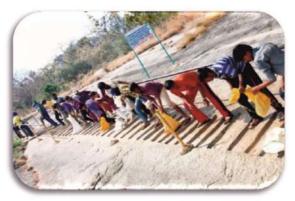

### **Research, Innovations and Extension:**

SSCASC, Tumakuru has a Research Centre. Several measures have been taken to promote research culture among both staff and students. Research Committee promotes research oriented works. The post accreditation period also witnessed a rise in paper presentations and publications in peer reviewed journals. Consultancy activities are also in practice. Four NSS units, two NCC companies and Red Cross Society are conducting extension activities effectively like blood donation, community services, eco-awareness workshop etc. The NCC Unit of the College won the much coveted award for the Best NCC Company for three consecutive years in the Republic parade. College has collaboration with CPR environmental education centre, Rotary blood bank, and Karnataka Rajya Vignana Parishath and Pollution control board to carry out extension activities

### **Institutional Values and Best Practices:**

Quality enhancement is possible only when the Institution adapts itself to emerging trends in Higher education and to its ecosystem. Best Practices are introduced as a response to eco-friendly initiatives such as Green Campus- Clean Campus, Energy Conservation, Rain Water Harvesting unit, and Use of LED bulbs, Waste Management, Health and Hygiene etc. Students are made aware of the ways of conserving energy by inculcating in them environmental ethics like switching off fans, lights and other electric appliances after use. Students are encouraged to make use of the public transport facility. Effort is made to make the campus plastic free. E-waste management is carried out by a company called E-Parisara. The campus is a totally de-plasticized zone. The NSS and NCC volunteers make it a point to pick and dispose every bit of waste from the campus. Swachh Bharat Abhiyaan and International Yoga Day are incorporated in the innovative practices.