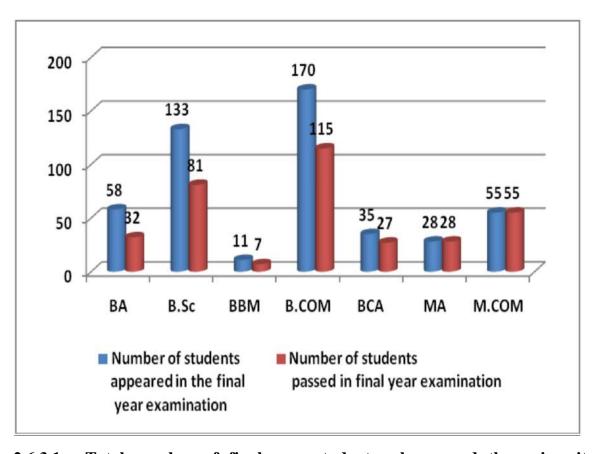

| NA              | B.COM           | OM 170                                                    | 115                                                             |
|         |                 | BCA             |                 | BCA             | 35                                                        | 27                                                              |
|         |                 | MA              | 7               | MA              | 28                                                        | 28                                                              |
|         |                 | M.COM           |                 | M.COM           | 55                                                        | 55                                                              |



2.6.3.1 Total number of final year students who passed the university examination

Answer: 336

# 2.6.3.2 Total number of final year students who appeared for the examination

Answer: 490

| File Description                        | Document      |
|-----------------------------------------|---------------|
| Institutional data in prescribed format | View Document |
| Any additional information              | View Document |

## 2.7 Student Satisfaction Survey

## 2.7.1 Online student satisfaction survey regarding teaching learning process

#### Answer:

| File Description                   | Document      |
|------------------------------------|---------------|
| Any additional information         | View Document |
| Database of all currently enrolled | View Document |
| students