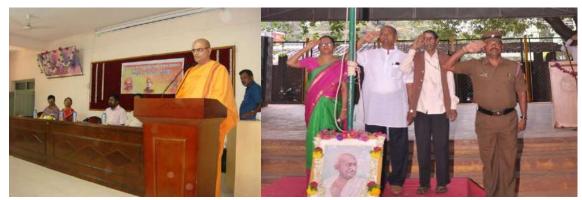

------------------|---------------|
| Provide URL of supporting documents   |               |
| to prove institution functions as per | View Document |
| professional code                     |               |

7.1.17 Number of activities conducted for promotion of universal values (Truth, Righteous conduct, Love, Non-Violence and peace); national values, human values, national integration, communal harmony and social cohesion as well as for observance of fundamental duties during the last five years

Answer: 25

| File Description                 | Document      |  |
|----------------------------------|---------------|--|
| List of activities conducted for | View Document |  |
| promotion of universal values    |               |  |
| Any additional information       | View Document |  |



Youth day celebration (swamy Vivekananda Jayanti) Independence day



Gandhi Jayanti



Dr.AmbedkarJayanti.



Teachers day



Republic Day

### 7.1.18 Institution organizes national festivals and birth / death anniversaries of the great Indian personalities

#### Answer:

Celebration of National Festivals like Independence Day, Republic Day is a regular feature and the staff and students celebrate them on respective days at the college premises in a befitting manner by hoisting the flag, singing patriotic songs, chief guest's speech and distribution of sweets to everyone. Our NCC students move to the stadium after the celebration at the college and each year, they have won the medal for march fast.

'Guruvandana' is celebrated on 1st of April every year on the birthday of **His Holiness