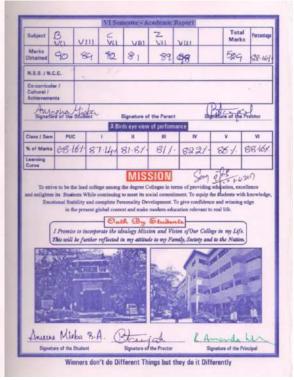

| Document      |  |
|----------------------------|---------------|--|
| Any additional information | View Document |  |

SREE SIDDAGANGA COLLEGE OF ARTS, SCIENCE & COMMERCE (Affiliated to Turnkur University) B.H. Road, TUMKUR - 572 102. Ph.: (Off) 0816 - 2278569 ಶ್ರೀ ಸಿದ್ದೆಗಂಗಾ ಕಲಾ, ವಿಜ್ಞಾನ ಮತ್ತು ವಾಣಿಜ್ಯ ಕಾಲೇಜು, ಬಿ.ಹೆಚ್. ರಸ್ತೆ, ತುಮಕೂರು - 2. Motto: Work is worship VISION To train our youth in a high ademic environment imbibing great value which enable them to become self reliant, purposeful and useful citizens of the world. REG. NUMBER AMEENA MISBA B.A Course/Combination: BSC [CBZ]
Fathers Name Aslamulla Shartief MAN CO ABOUL BASTTH , MOOR MANZIL, Near BSNL quarters MARLURU, Kunigal swad TUMKUR-05 TOL NO / MONTE: 9916582488 smoot americanista 96@g mail.com ವಿದ್ಯಾನ್ ಸರ್ವತ, ಪೂಜ್ವತೆ:







## 6.5.3 Average number of quality initiatives by IQAC for promoting quality culture per year

Answer: 14

| Year    | Name of quality initiative by IQAC                                                                                                                                                                                                                                                                                 | Date of conducting activity | Duration<br>(from –<br>to) | Number of participants |
|---------|-----------------------------------------------------------------------------------------------------------------------------------------------------------------------------------------------------------------------------------------------------------------------------------