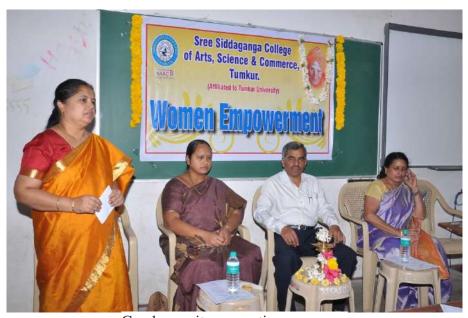

| 07-09-2016<br>to 20-09-2016<br>7/3/2017<br>8/3/2017 | 0       | 52<br>300<br>30               |

### 7.1.1.1 Number of gender equity promotion programs organized by the institution year wise during the last five years

### Answer:

| 2016-17 | 2015-16 | 2014-15 | 2013-14 | 2012-13 |
|---------|---------|---------|---------|---------|
| 03      | 03      | 03      | 03      | 1       |

| File Description                                                      | Document      |
|-----------------------------------------------------------------------|---------------|
| List of gender equity promotion programs organized by the institution | View Document |
| Any additional information                                            | View Document |





### 7.1.2

- 1. Institution shows gender sensitivity in providing facilities such as:
  - 1. Safety and Security
  - 2. Counselling
  - 3. Common Room

#### Answer:

The College administration is well aware of issues like gender, safety and environment, which are always on top of the priority list. This being a co-education accorded prime importance. gender issues are Empowerment Cell and Anti-Sexual Harassment cell of the college are monitored by lady faculties. The cell organized gender sensitization programmes, awareness classes, workshops and training programmes to promote self-esteem in young girls. The Cell has started training on Self Defense Techniques as well as Rifle shooting camp exclusively for girls. It also focuses on inter disciplinary approach in orientation and awarene