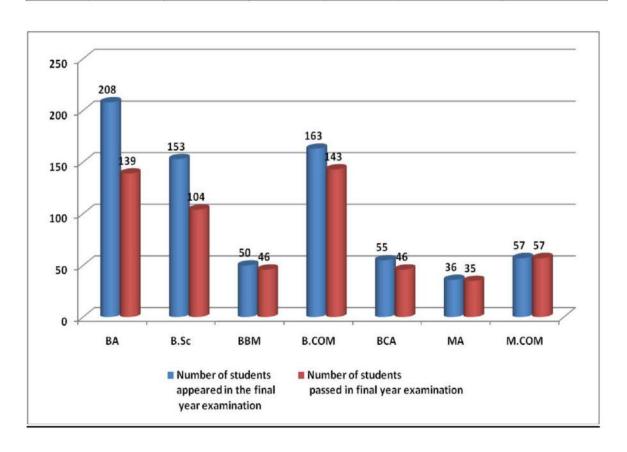

| NA              | B.COM           | COM 163                                                   | 143                                                             |
|         |                 | BCA             | BCA             | BCA             | 55                                                        | 46                                                              |
|         |                 | MA              | MA              | 36              | 35                                                        |                                                                 |
|         |                 | M.COM           |                 | M.COM           | 57                                                        | 57                                                              |



| Year    | Program<br>Code | Program<br>Name | Program<br>code | Program<br>name | Number of<br>students<br>appeared in<br>the final<br>year<br>examination | Number of<br>students<br>passed in final<br>year<br>examination |
|---------|-----------------|-----------------|-----------------|-----------------|--------------------------------------------------------------------------|-----------------------------------------------------------------|
|         |                 | B.A             |                 | BA              | 129                                                                      | 83                                                              |
|         |                 | B.SC            | NA              | B.Sc            | 152