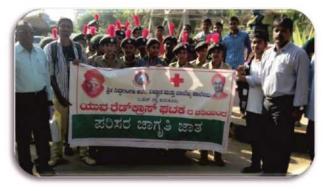

### **Research, Innovations and Extension:**

SSCASC, Tumakuru has a Research Centre. Several measures have been taken to promote research culture among both staff and students. Research Committee promotes research oriented works. The post accreditation period also witnessed a rise in paper presentations and publications in peer reviewed journals. Consultancy activities are also in practice. Four NSS units, two NCC companies and Red Cross Society are conducting extension activities effectively like blood donation, community services, eco-awareness workshop etc. The NCC Unit of the College won the much coveted award for the Best NCC Company for three consecutive years in the Republic parade. College has collaboration with CPR environmental education centre, Rotary blood bank, and Karnataka Rajya Vignana Parishath and Pollution control board to carry out extension activities