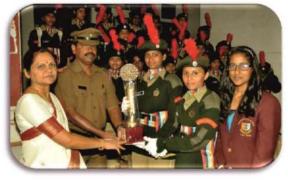

### **Research, Innovations and Extension:**

SSCASC, Tumakuru has a Research Centre. Several measures have been taken to promote research culture among both staff and students. Research Committee promotes research oriented works. The post accreditation period also witnessed a rise in paper presentations and publications in peer reviewed journals. Consultancy activities are also in practice. Four NSS units, two NCC companies and Red Cross Society are conducting extension activities effectively like blood donation, community services, eco-awareness workshop etc. The NCC Unit of the College won the much coveted award for the Best NCC Company for three consecutive years in the Republic parade. College has collaboration with CPR environmental education centre, Rotary blood bank, and Karnataka Rajya Vignana Parishath and Pollution control board to carry out extension activities