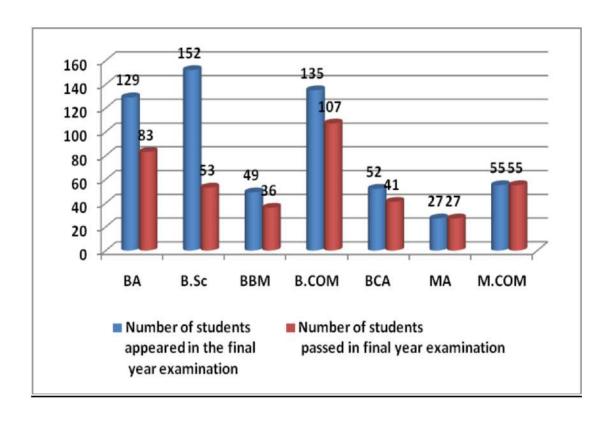

| 107                                                             |
|         |                 | BCA             |                 | BCA             | 52                                                                       | 41                                                              |
|         |                 | MA              |                 | MA              | 27                                                                       | 27                                                              |
|         |                 | M.COM           |                 | M.COM           | 55                                                                       | 55                                                              |



| Year    | Program<br>Code | Program<br>Name | Program<br>code | Program<br>name | Number of students appeared in the final year examination | Number of<br>students<br>passed in final<br>year<br>examination |
|---------|-----------------|-----------------|-----------------|-----------------|-----------------------------------------------------------|-----------------------------------------------------------------|
|         |                 | B.A             |                 | BA              | 99                                                        | 50                                                              |
|         |                 | B.SC            | NA              | B.Sc            | 159                                                       | 76