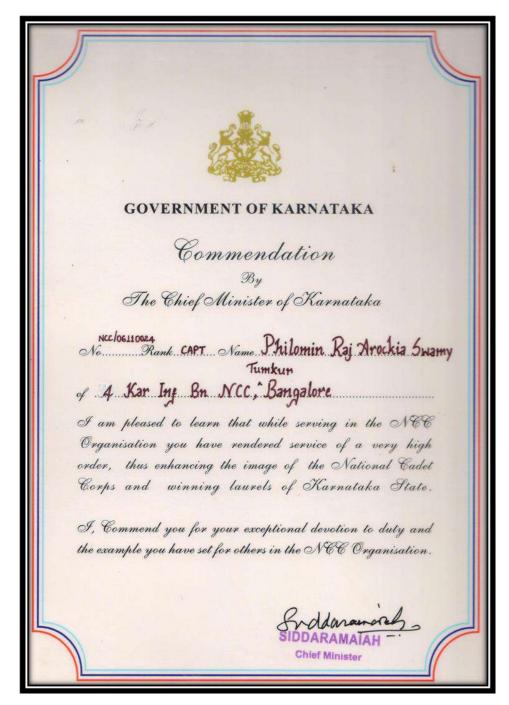

### **Research, Innovations and Extension:**

SSCASC, Tumakuru has a Research Centre. Several measures have been taken to promote research culture among both staff and students. Research Committee promotes research oriented works. The post accreditation period also witnessed a rise in paper presentations and publications in peer reviewed journals. Consultancy activities are also in practice. Four NSS units, two NCC companies and Red Cross Society are conducting extension activities effectively like blood donation, community services, eco-awareness workshop etc. The NCC Unit of the College won the much coveted award for the Best NCC Company for three consecutive years in the Republic parade. College has collaboration with CPR environmental education centre, Rotary blood bank, and Karnataka Rajya Vignana Parishath and Pollution control board to carry out extension activities