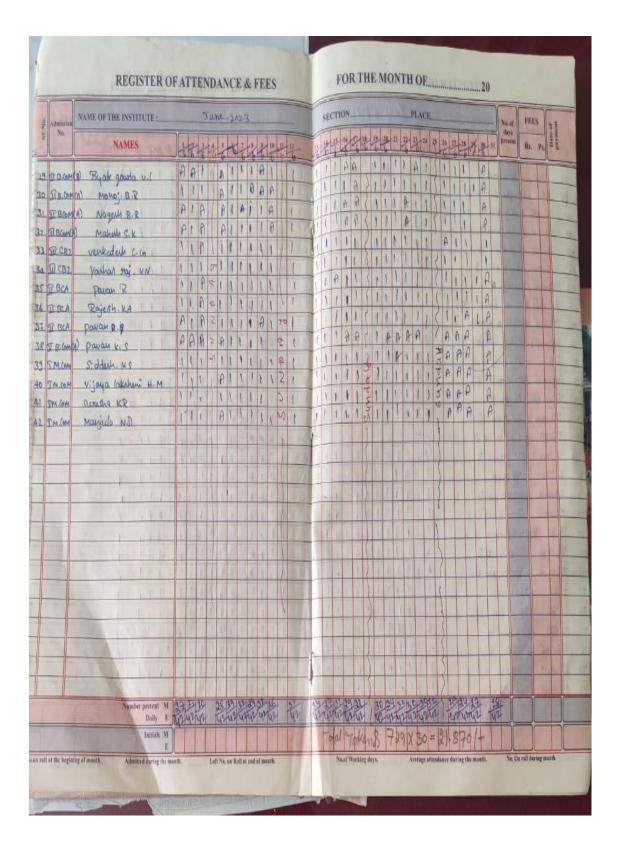

Every day token will be issued at Kannada department. Sri Siddaganga Canteen of our college provides food for those students by collecting token from those students. The food will be served during the lunch break between 12 to 12.30 pm on all working days. Varieties of food is provided every day. The menu includes Bisibele bath, Tomato bath, lemon rice, rice and sambar, Palav, and Idli The token collected by the students will be handed over to the convener of this scheme. The convener consolidates the tokens and maintains the account of students. Cheque will be issued once the bill is submitted by the canteen.

#### **Number of Beneficiaries of this scheme (Year Wise)**

| Year    | Number of beneficiaries |
|---------|-------------------------|
| 2022-23 | 42                      |
| 2021-22 | 43                      |
| 2020-21 | 10                      |
| 2019-20 | 32                      |
| 2018-19 | 23                      |

#### **Income and Expenditure incurred for this scheme (Year wise)**

| Year    | Income     | Amount Spent |
|---------|------------|--------------|
| 2022-23 | 1,16,950   | 1,16,950/-   |
| 2021-22 | 1,31,030/- | 1,31,030/-   |
| 2020-21 | 2550/-     | 2550/-       |
| 2019-20 | 73,550/-   | 73,550/-     |
| 2018-19 | 53,000/-   | 49,575/-     |