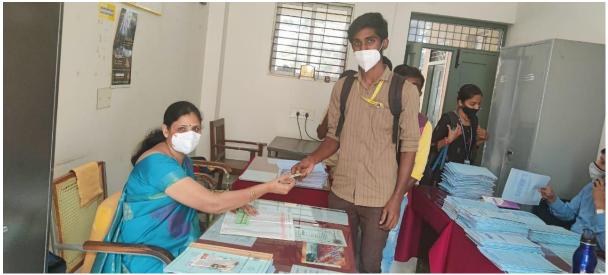

Every day token will be issued in Kannada department. Sri Siddaganga Canteen of our college provides food for those students. The food will be served in the lunch break between 12 to 12.30 pm on all working days. If the beneficiaries of this program are irregular to classes or fail in the exams, will be exempted from this scheme.

Every day token will be issued at Kannada department. Sri Siddaganga Canteen of our college provides food for those students by collecting token from those students. The food will be served during the lunch break between 12 to 12.30 pm on all working days. Varieties of food is provided every day. The menu includes Bisibele bath, Tomato bath, lemon rice, rice and sambar, Palav, and Idli The token collected by the students will be handed over to the convener of this scheme. The convener consolidates the tokens and maintains the account of students. Cheque will be issued once the bill is submitted by the canteen.