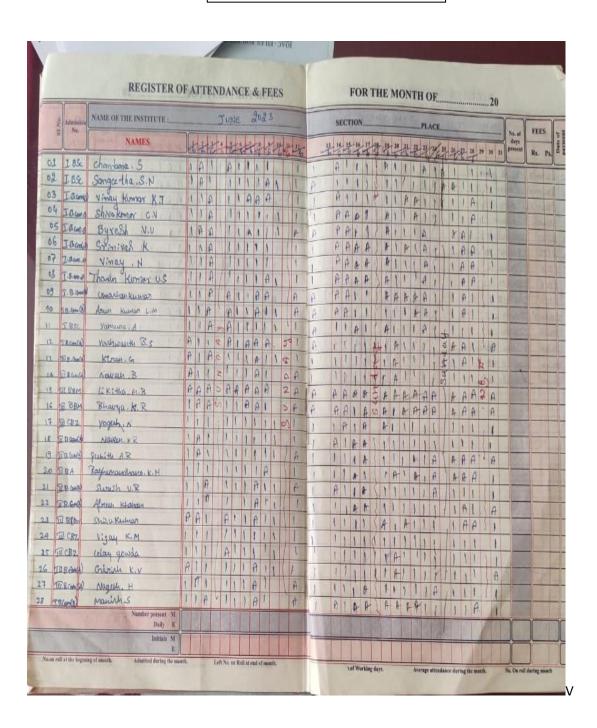

Every day token will be issued at Kannada department. Sri Siddaganga Canteen of our college provides food for those students by collecting token from those students. The food will be served during the lunch break between 12 to 12.30 pm on all working days. Varieties of food is provided every day. The menu includes Bisibele bath, Tomato bath, lemon rice, rice and sambar, Palav, and Idli The token collected by the students will be handed over to the convener of this scheme. The convener consolidates the tokens and maintains the account of students. Cheque will be issued once the bill is submitted by the canteen.

#### **Number of Beneficiaries of this scheme (Year Wise)**

| Year    | Number of beneficiaries |
|---------|-------------------------|
| 2022-23 | 42                      |
| 2021-22 | 43                      |
| 2020-21 | 10                      |
| 2019-20 | 32                      |
| 2018-19 | 23                      |

#### **Income and Expenditure incurred for this scheme (Year wise)**

| Year    | Income     | Amount Spent |
|---------|------------|--------------|
| 2022-23 | 1,16,950   | 1,16,950/-   |
| 2021-22 | 1,31,030/- | 1,31,030/-   |
| 2020-21 | 2550/-     | 2550/-       |
| 2019-20 | 73,550/-   | 73,550/-     |
| 2018-19 | 53,000/-   | 49,575/-     |