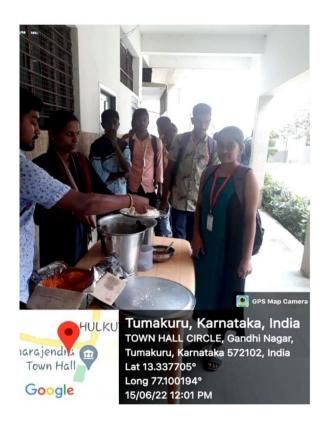

Every day token will be issued in Kannada department. Sri Siddaganga Canteen of our college provides food for those students. The food will be served in the lunch break between 12 to 12.30 pm on all working days. If the beneficiaries of this program are irregular to classes or fail in the exams, will be exempted from this scheme.

Every day token will be issued at Kannada department. Sri Siddaganga Canteen of our college provides food for those students by collecting token from those students. The food will be served during the lunch break between 12 to 12.30 pm on all working days. Varieties of food is provided every day. The menu includes Bisibele bath, Tomato bath, lemon rice, rice and sambar, Palav, and Idli The token collected by the students will be handed over to the convener of this scheme. The convener consolidates the tokens and maintains the account of students. Cheque will be issued once the bill is submitted by the canteen.