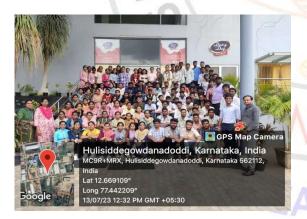

#### **Details of the Visit:**

Date: 13-07-2023

Number of students: 13

Industry: Dairy Classic Ice-Creams Pvt Ltd, Kanakapura Road, Bangalore (10:45 AM to 1:00 PM)

Pyramid Vally, Kanakapura Road (2:00 PM to 3:30 PM)

#### Photo: