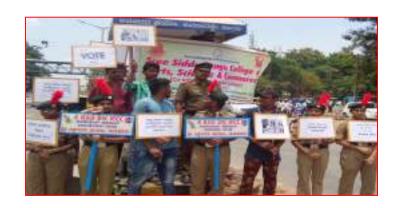

## VOTE CAST AWARENESS PROGRAM [ 10-02-2018], TOWN HALL CIRCLE

SWACHH BHARATH ACTIVITY[02-10-2018] JR. COLLEGE FIELD & IN FRONT OF COLLEGE