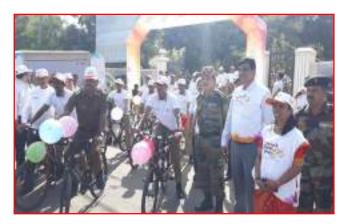

## WALKATHON AND TREE PLANTATION [28-10-2018]

BHARATH CYCLE YATHRA ( CYCLE RALLY)[ 15-11-2018]

STATE YOUTH FEST ( CADETS PARTICIPATED IN FEST AND CLEAN THE AREA) [7 & 8-12-2018]