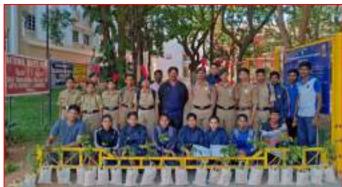

## WALKATHON AND TREE PLANTATION [28-10-2018]

BHARATH CYCLE YATHRA ( CYCLE RALLY)[ 15-11-2018]

STATE YOUTH FEST ( CADETS PARTICIPATED IN FEST AND CLEAN THE AREA) [7 & 8-12-2018]