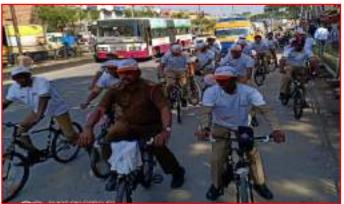

## WALKATHON AND TREE PLANTATION [28-10-2018]

BHARATH CYCLE YATHRA ( CYCLE RALLY)[ 15-11-2018]

STATE YOUTH FEST ( CADETS PARTICIPATED IN FEST AND CLEAN THE AREA) [7 & 8-12-2018]