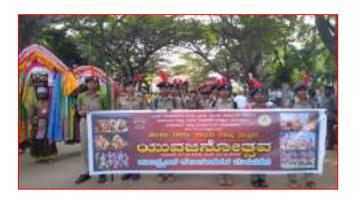

## SOCIAL SERVICE AND COMMUNITY DEVELOPMENT ACTIVITY 2018-19

| SI.<br>No. | Activity                                      | Date                                             | No. of Cadets participated | Place                                     |
|------------|-----------------------------------------------|--------------------------------------------------|----------------------------|-------------------------------------------|
| a)         | Vote Cast Awareness program                   | 10-05-2018                                       | 13                         | Town Hall Circle,<br>Tumkur               |
| b)         | Swachh Bharath Activity                       | 02-10-2018                                       | 23                         | Jr. College Field and Infront of College  |
| c)         | Walkathon & Tree Plantation                   | 28-10-2018                                       | 17                         | CMC Parks                                 |
| d)         | Bharth Cycle Yatra Rally                      | 15-11-2018                                       | 32                         | From District Health Office to Main Roads |
| e)         | Participate and Support from State Youth Fest | 07 <sup>th</sup> to 09 <sup>th</sup><br>Dec-2018 | 18                         | Glass House<br>Tumkur                     |

## WALKATHON AND TREE PLANTATION [28-10-2018]

BHARATH CYCLE YATHRA ( CYCLE RALLY)[ 15-11-2018]

STATE YOUTH FEST ( CADETS PARTICIPATED IN FEST AND CLEAN THE AREA) [7 & 8-12-2018]