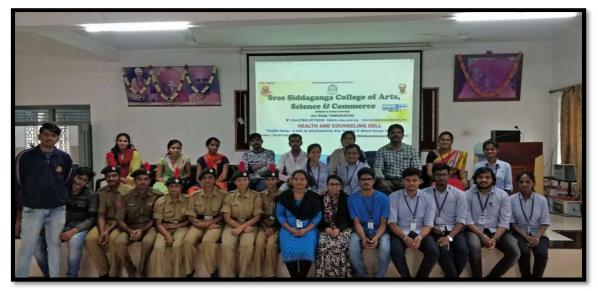

#### SMT. SARVAMANGALA, CONVENER. SRI SHRUTHI P CO-CONVENOR

As students are the backbone of our college, Health of every student is very important. Health Education provides knowledge on health related aspects and factors that affect our student's health. So we decided to organize a Health Camp to I year students of our college. We conducted two health camps on **31-07-2019** & **05-02-2020** for I BCom, I BCA and I BA [HEP, HSK, HEE, HES], I BSc[PCM. PMCs, CBZ, CZBt ] students respectively in collaboration with District Hospital, Tumakuru.

All volunteers of health camp 1

All volunteers of health camp 2