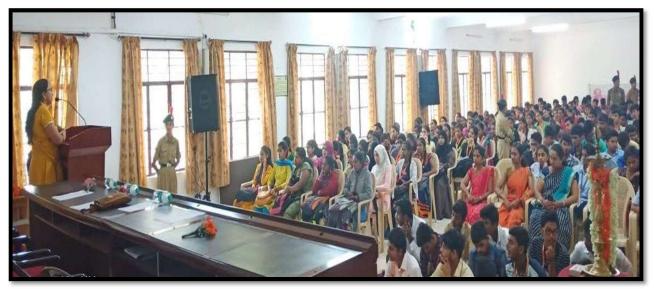

The first session of the camps began with a counselling by **Dr Malini Govindan**, Psychiatrist, District Hospital, Tumakuru., on the topic "**Adolescent Problems**" and by Dr Anil Kumar, Neurologist on the topic "**Need of Counselling**" on respective days i.e, on 31st July 2019 & 5th Feb 2020.