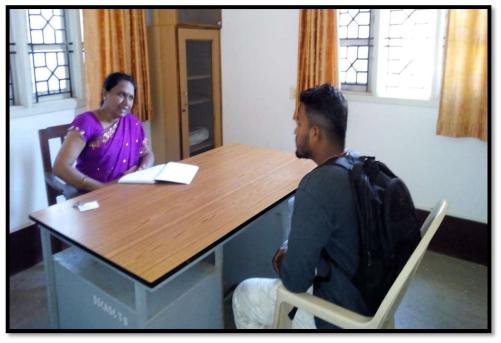

#### KUM. SHRUTHI P, CONVENER.

The mission of counselling cell is to hike sound mental health, the counselor helps in dealing with emotional and behavioral problems like guilt, anxiety, stress, lack of confidence, low self-esteem, depression and internet addiction etc.

Sree Siddaganga College Arts, Science & Commerce ensures a student-friendly ambience. This cell is functioning with the help of experienced Mental Health Counselor, **Smt. Dakshanyani H.S**, DMHP Tumkur who visit our college on every Wednesday between 10:30 am to 12:30 am. Students in need of counselling will be identified by proctors and sent to counselling sessions and there is a significant improvement in behavior of such students. Students voluntarily can also attend the counselling sessions confidentiality is strictly maintained. In this academic year more than **100** students have been counselled and got benefited.

Counsellor, Smt. Dakshanyani H.S, DMHP, Tumkur visits our college & counselling the students.