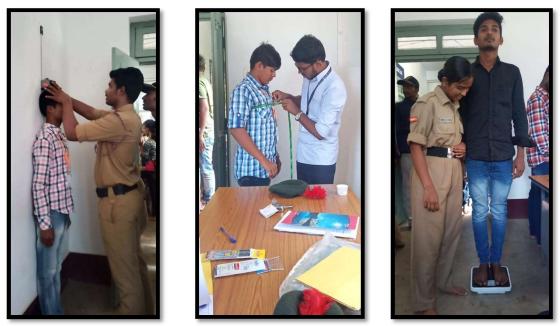

The 2nd session was divided into 3 units for Eye Testing, Blood Group Detection & Measurement of Height and Weight. All details were recorded to know about their basic health status. Students actively participated Eye Testing was conducted by Dr Manjunath and his team for 500 students and 119 students were identified with eye sight defect and referred for further checkups, 530 students Blood Group was detected by Suresh and his team of Lab Technicians, Govt. Hospital along with our CZBt volunteers, NCC cadets and III BCA volunteers recorded the height and weight of 650 [I BCom, I BCA, I BA [HEP, HSK, HEE] and I BSc [PCM, PMCs, CBZ, CZBt] students.

Blood group detection for students by Suresh and his team of Lab Technicians

Eye Testing was conducted by Dr Manjunath and his team

Volunteers of health camp recording height, weight and chest of students.