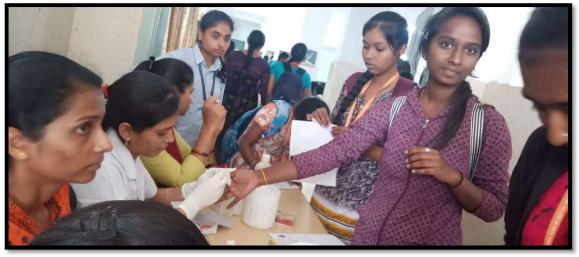

The 2nd session was divided into 3 units for Eye Testing, Blood Group Detection & Measurement of Height and Weight. All details were recorded to know about their basic health status. Students actively participated Eye Testing was conducted by Dr Manjunath and his team for 500 students and 119 students were identified with eye sight defect and referred for further checkups, 530 students Blood Group was detected by Suresh and his team of Lab Technicians, Govt. Hospital along with our CZBt volunteers, NCC cadets and III BCA volunteers recorded the height and weight of 650 [I BCom, I BCA, I BA [HEP, HSK, HEE] and I BSc [PCM, PMCs, CBZ, CZBt] students.

Blood group detection for students by Suresh and his team of Lab Technicians

Eye Testing was conducted by Dr Manjunath and his team

Volunteers of health camp recording height, weight and chest of students.