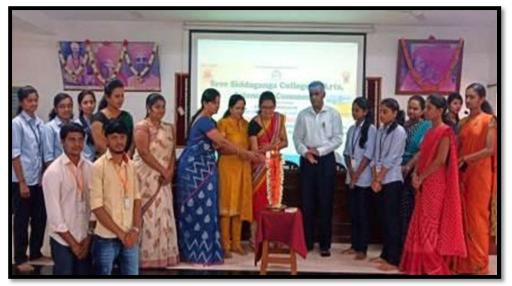

#### SMT. SARVAMANGALA, CONVENER. SRI SHRUTHI P CO-CONVENOR

As students are the backbone of our college, Health of every student is very important. Health Education provides knowledge on health related aspects and factors that affect our student's health. So we decided to organize a Health Camp to I year students of our college. We conducted two health camps on **31-07-2019** & **05-02-2020** for I BCom, I BCA and I BA [HEP, HSK, HEE, HES], I BSc[PCM. PMCs, CBZ, CZBt ] students respectively in collaboration with District Hospital, Tumakuru.

Inauguration of first health camps on 05-02-2020

Inauguration of second health camps on 31-07-2019.

Dr Malini Govindan, Psychiatrist, District Hospital, Tumakuru., addressing on the topic "Adolescent Problems".