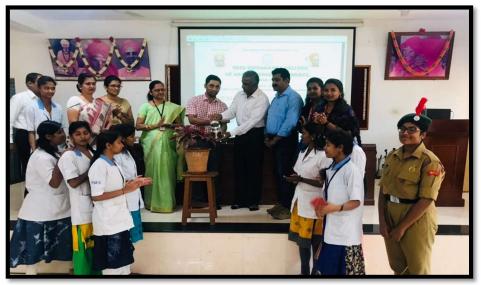

#### SMT. SARVAMANGALA, CONVENER. SRI SHRUTHI P CO-CONVENOR

As students are the backbone of our college, Health of every student is very important. Health Education provides knowledge on health related aspects and factors that affect our student's health. So we decided to organize a Health Camp to I year students of our college. We conducted two health camps on **31-07-2019** & **05-02-2020** for I BCom, I BCA and I BA [HEP, HSK, HEE, HES], I BSc[PCM. PMCs, CBZ, CZBt ] students respectively in collaboration with District Hospital, Tumakuru.

Inauguration of first health camps on 05-02-2020

Inauguration of second health camps on 31-07-2019.

Dr Malini Govindan, Psychiatrist, District Hospital, Tumakuru., addressing on the topic "Adolescent Problems".