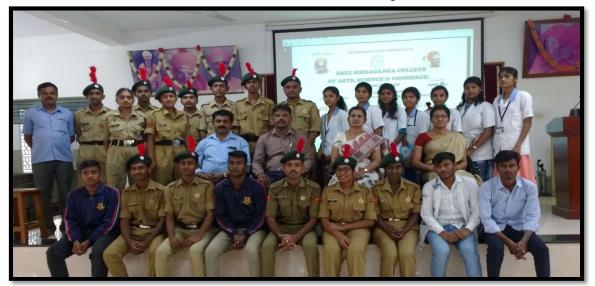

#### SMT. SARVAMANGALA, CONVENER. SRI SHRUTHI P CO-CONVENOR

As students are the backbone of our college, Health of every student is very important. Health Education provides knowledge on health related aspects and factors that affect our student's health. So we decided to organize a Health Camp to I year students of our college. We conducted two health camps on **31-07-2019** & **05-02-2020** for I BCom, I BCA and I BA [HEP, HSK, HEE, HES], I BSc[PCM. PMCs, CBZ, CZBt ] students respectively in collaboration with District Hospital, Tumakuru.

All volunteers of health camp 1

All volunteers of health camp 2