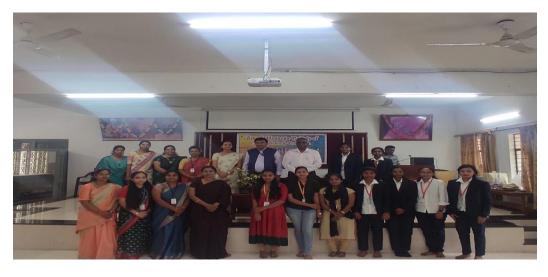

## International Women's Day Celebration

Date: 13-03-2023, Mondday

Time: 11.00 am

Venue: Sree Sree Shivakumara Swamiji Seminar Hall, SSCASC, Tumkur

Chief Guests : Dr. Sujatha Ragavendra

Secretary of Aruna Educational Trust &

Founder of Ashwini Ayurvedic Medical College,

Tumakuru

Presided By : Dr. H.P. Veerabhadra Swamy

Principal, SSCASC, Tumkur