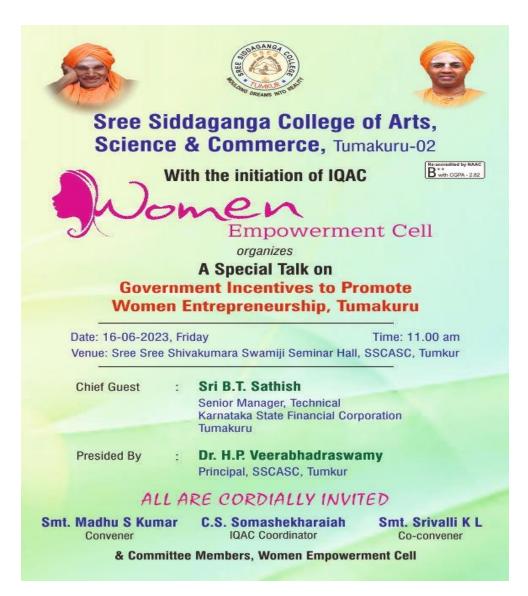

## Sree Siddaganga College of Arts, Science & Commerce, Tumkur-02

With the initiatiation of IQAC

Re-accredited by NAAC

B\*\*
With CGPA - 2.82

ಅಭಿಮುಖ

## ALL ARE CORDIALLY INVITED

Smt. Madhu S Kumar

Convener

C.S. Somashekharaiah

**IQAC** Coordinator

Smt. Srivalli K L

Co-convener

& Committee Members, Women's Empowerment Cell