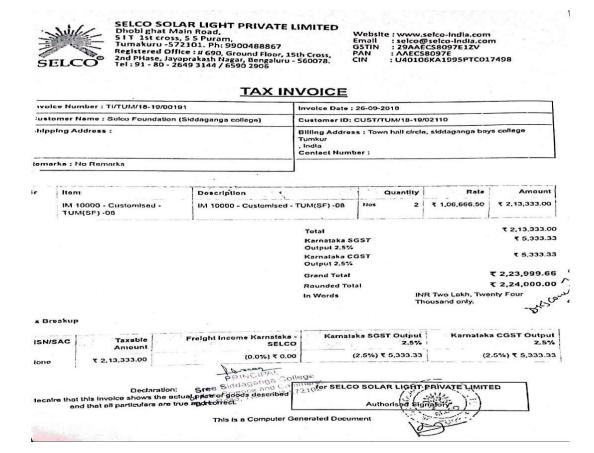

## **Solar equipment Purchase Bills**

| SELCO                                    | Dhobi ghat Mair<br>STT 1st cross, S<br>Tumakuru - 5721<br>Registered Office | S Puram,<br>101. Ph; 9900488867<br>1: # 690, Ground Floor,<br>rakash Nagar, Bengalu<br>9 3144 / 6590 2906 | Website: www.se Email: scico@s GSTIN: 29AAEC PAN: AAECSB                  | selco-India.com<br>S8097E1ZV                    | .s.c |  |  |  |
|------------------------------------------|-----------------------------------------------------------------------------|-----------------------------------------------------------------------------------------------------------|---------------------------------------------------------------------------|-------------------------------------------------|------|--|--|--|
| Customer Name : 5                        | ilddaganga College                                                          |                                                                                                           | Branch : Tumakuru                                                         |                                                 |      |  |  |  |
| Customer ID: CUST                        | /TUM/18-19/01839                                                            |                                                                                                           | Contact Number : 9916492480                                               |                                                 |      |  |  |  |
| DC No. : DC/TUM/1                        | 3-19/00305                                                                  |                                                                                                           | DC Date : 01-10-2018                                                      |                                                 |      |  |  |  |
| Shilpping Address:                       | Chares                                                                      | 100,<br>, 000 = 00                                                                                        | Billing Address : Town Hall, Siddaganga boys college<br>Tumkur<br>, India |                                                 |      |  |  |  |
| Item Code  1                             | 10 50,000<br>10 50,000                                                      | - Customised - TUM - C                                                                                    | Total Grand Total Rounded Total In Words INE                              | , t                                             |      |  |  |  |
| . Parent Item                            | Item Code                                                                   | Item Name                                                                                                 | Description                                                               | QIY UOM                                         |      |  |  |  |
| 22 IM 10000 -<br>Customised -<br>TUM -07 | 101300                                                                      | 300 W module                                                                                              | Renewable Energy Device<br>Consisting of                                  | 36 Nos                                          |      |  |  |  |
| 22 IM 10000 -<br>Customised -<br>TUM -07 | 101300                                                                      | 300 W module                                                                                              |                                                                           | 36 Nos                                          |      |  |  |  |
| 23 IM 10000 -<br>Customised -<br>TUM -07 | 617010                                                                      | 10 KVA(120V)<br>Inverter                                                                                  | 10 KVA(8 KW) 120 V MPPT(<br>GPM8010)                                      | 2 Nos                                           |      |  |  |  |
| 23 IM 10000 -<br>Customised -<br>TUM -07 | 201200                                                                      | 200 Ah Battery                                                                                            | 200 Ah Battery                                                            | 14 Nos                                          |      |  |  |  |
| 24 IM 10000 -<br>Customised -<br>TUM -07 | 1101000                                                                     | M M Structure<br>Customized                                                                               | M M Structure Customized                                                  | 30 Nos<br>CIPAL<br>anga College<br>and Commerce |      |  |  |  |

## DELIVERY NOTE

|     |                                                                                                                  |             | (0)                                     | (glnol)                                                                              |                                                         |                                                  |             |  |  |
|-----|------------------------------------------------------------------------------------------------------------------|-------------|-----------------------------------------|--------------------------------------------------------------------------------------|---------------------------------------------------------|--------------------------------------------------|-------------|--|--|
| U   | ustomer Name : Selce Foundation (Siddaganga college) ustomer ID: CUST/TUM/18-19/02110 C No. : DC/TUM/18-19/00308 |             |                                         |                                                                                      | Branch : Tumakuru Cantact Number : DC Date : 28-09-2018 |                                                  |             |  |  |
| u   |                                                                                                                  |             |                                         |                                                                                      |                                                         |                                                  |             |  |  |
| c   |                                                                                                                  |             |                                         |                                                                                      |                                                         |                                                  |             |  |  |
| hII | pping Address: No                                                                                                | one         |                                         | Billing Address: Town hall circle, siddagangs boys college<br>Tumkur<br>, India      |                                                         |                                                  |             |  |  |
| -   | Item Code                                                                                                        | Description | n<br>Customised - TUM(SF)               | -08                                                                                  | Quantity<br>Nos 2                                       | ₹ 1,06,666.                                      |             |  |  |
|     | Customised -<br>TUM(SF) -08                                                                                      |             |                                         |                                                                                      | 1                                                       |                                                  |             |  |  |
|     |                                                                                                                  |             |                                         | Total<br>Grand To<br>Rounded<br>In Words                                             | d Total                                                 | INR Two Lakh. Thousand, Thre<br>Thirty Three onl | Bundred And |  |  |
| _   | Parent Item                                                                                                      | Item Code   | Item Name                               | Descripti                                                                            |                                                         | Qty                                              | UOM '       |  |  |
|     | IM 10000 -<br>Customised -<br>TUM(SF) -08                                                                        | 101300      | 300 W module                            | Renewable Energy Device<br>Consisting of<br>200 Ah Baltery  M M Structure Customized |                                                         | 12                                               | Nos         |  |  |
|     | IM 10000 -<br>Customised -<br>TUM(SF) -08                                                                        | 201200      | 200 Ah Battery                          |                                                                                      |                                                         |                                                  | Nos         |  |  |
|     | IM 10000 -<br>Customised -<br>TUM(SF) -08                                                                        | 1101000     | M M Structure<br>Customized             |                                                                                      |                                                         | 12                                               |             |  |  |
| -   | IM 10000 -<br>Customised -<br>TUM(SF) -08                                                                        | 309000      | Solar Array<br>Junction Box With<br>MOV | Solar Arra                                                                           | Sree Siddage                                            | TPAL                                             | Nos         |  |  |
| _   | IM 10000 -<br>Customised -                                                                                       | 906001      | NAILS 1"                                | NAILS 1"                                                                             | Sree Siddaga<br>of Arts. Science<br>B.H. Road, TUI      | and Commercial<br>MKUR-572102.                   | Nos         |  |  |