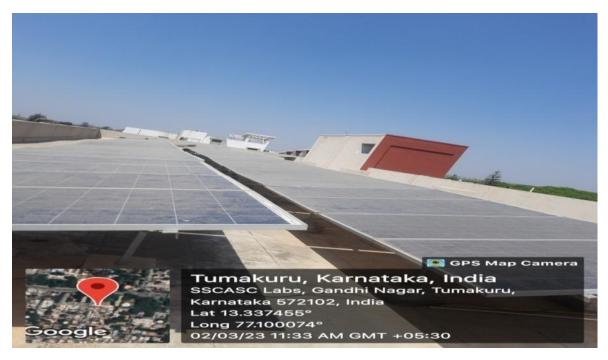

#### ALTERNATE SOURCES OF ENERGY AND ENERGY CONSERVATION MEASURES

- Solar power panels are fixed on the terrace of Dr. Sri Sri Shivakumara Swamiji Block. Solar Energy is used in Computer Science Lab, Mathematics Labs, Seminar Hall and Administrative block. LED- Power efficient Bulbs are used in Classrooms, Departments, corridors, office room and laboratories.

# 1. Alternate sources of energy and energy conservation measures.

Solar power panels are fixed on the terrace of Dr.Sri Sri Shivakumara Swamiji Block. Solar Energy is used in Computer Science Lab, Mathematics Labs, Library and Administrative block.